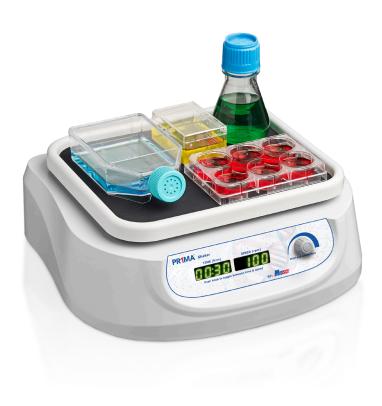

## PR1MA Orbi-Shaker Small

- Digital speed control up to 300 rpm
- Extremely compact, perfect for low to medium capacity applications
- Instantly exchange flask clamps with MAGic Clamp™ accessories
- Horizontally circular 19 mm orbit for aeration & mixing

The PR1MA<sup>™</sup> Orbi-Shaker<sup>™</sup> Small is designed for smaller capacity applications and laboratories where bench space is at a premium. The shaker includes a  $9.5 \times 8$  in. platform that mixes at a 19 mm orbit, perfect for thorough mixing and aeration in Erlenmeyer flasks.

## **SPECIFICATIONS**

| SPEED        | Variable, 50 to 300 rpm                      |
|--------------|----------------------------------------------|
| MAX CAPACITY | 4 x 1 L (9 lbs / 4 kg)                       |
| DIMENSIONS   | 13.1 x 11.74 x 4.7 in.   33 x 30 x 12 cm     |
| WEIGHT       | 12 lbs (5.5 kg)                              |
| ELECTRICAL   | Universal Voltage, 100-240 V, 50-60 Hz 250 W |
| WARRANTY     | 2-Year Warranty                              |