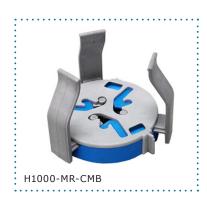

An optional MAGic Clamp™ platform is available for use with Erlenmeyer flasks and test tube racks. The unique magnetic attachment method is the easiest way to instantly change between flask clamps of different sizes.

## **ORDERING INFORMATION**

| ITEM #       | DESCRIPTION                                               | QUANTITY |
|--------------|-----------------------------------------------------------|----------|
| OS-300       | Variable Speed, 9.5 $\times$ 8 in. w/ Rubber Mat Platform | 1/ea     |
| H1000-MR-CMB | MAGic Clamp <sup>™</sup> Combination Clamp                | 1/ea     |
| IS-PLAT      | MAGic Clamp™ Platform for OS-300                          | 1/ea     |